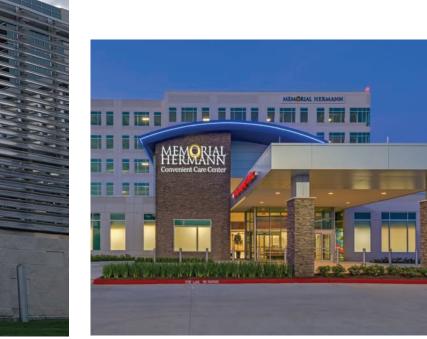

### Memorial Hermann Cypress

We worked with this facility and Contractor to install the new Wound Care Center, we installed a new Oxygen bulk tank needed to support the new Hyperbaric Chambers.

Work Performed: Plumbing, Med Gas