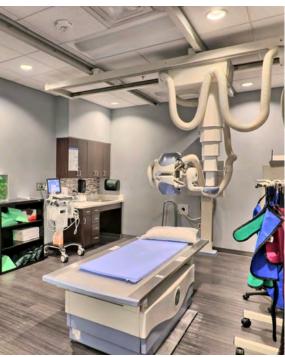

### Memorial Hermann Cypress

We worked with this facility and Contractor to install the new Wound Care Center, we installed a new Oxygen bulk tank needed to support the new Hyperbaric Chambers.

Work Performed: Plumbing, Med Gas