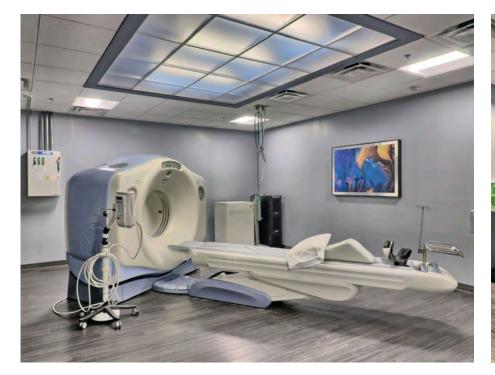

# Signature Care

We worked with the owner and contractor to gut this existing building and create a new medical care center.

Work Performed: Plumbing, HVAC, Med Gas